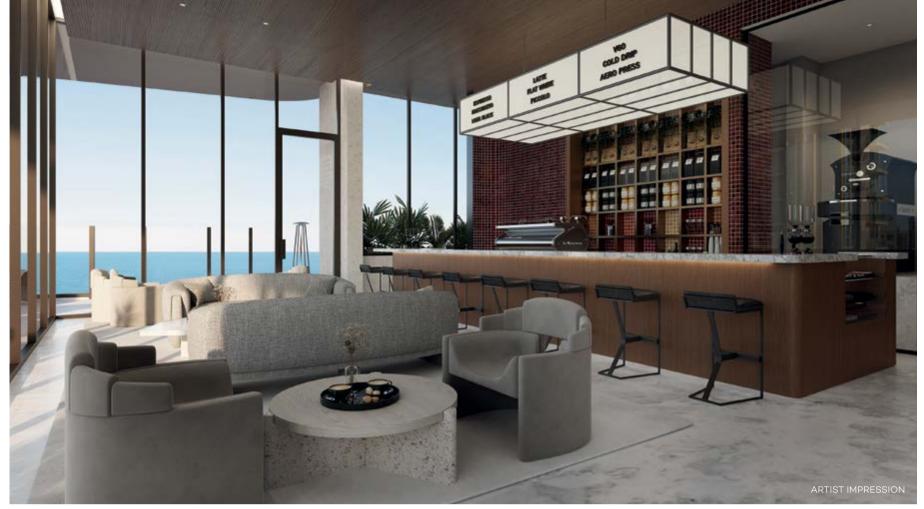

### 46 / AMENITIES

NOW BREWING
Find space for quiet reflection and ease into your morning
with stunning ocean views paired with a classic flat white.

CURATED SPACES
Crafted from a palette of stone and timber and furnished with luxurious indoor-outdoor sofas and conversation niches.

## TALK BUSINESS OVER ESPRESSO

Head to the Paradiso Place Coffee Emporium where the café bar and and luxury indooroutdoor lounge celebrates coffee culture through time.