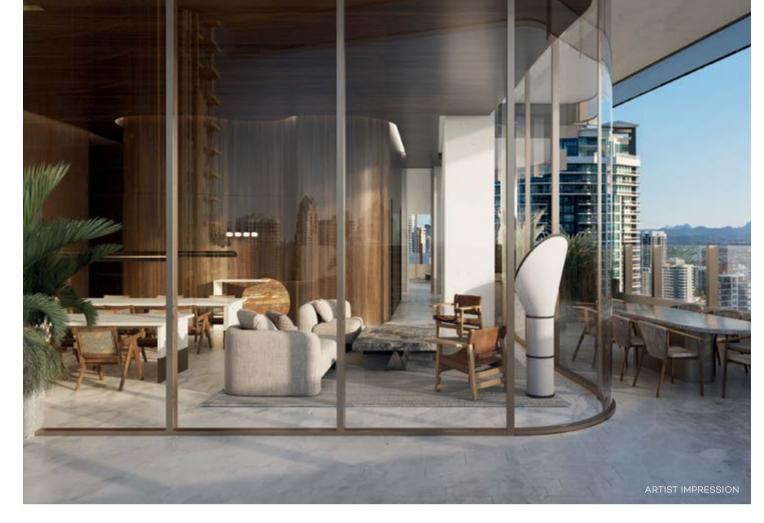

### 44 / AMENITIES

MINDFULLY DESIGNED CO-WORKING SPACES

The carefully curated work environments feature shaded outdoor decks, luxurious furnishings and vast windows that pour in light while providing spectacular views 26 floors up.

PRIVATE AND SHARED WORKING SPACES
From indoor-outdoor boardrooms, co-working
and lounge spaces to private pods, the Zoom
Room and hot desks, you can work in any way
you please

## LIFE IN BALANCE

Break away from the mundane in an environment designed to promote clear thinking and optimise performance.