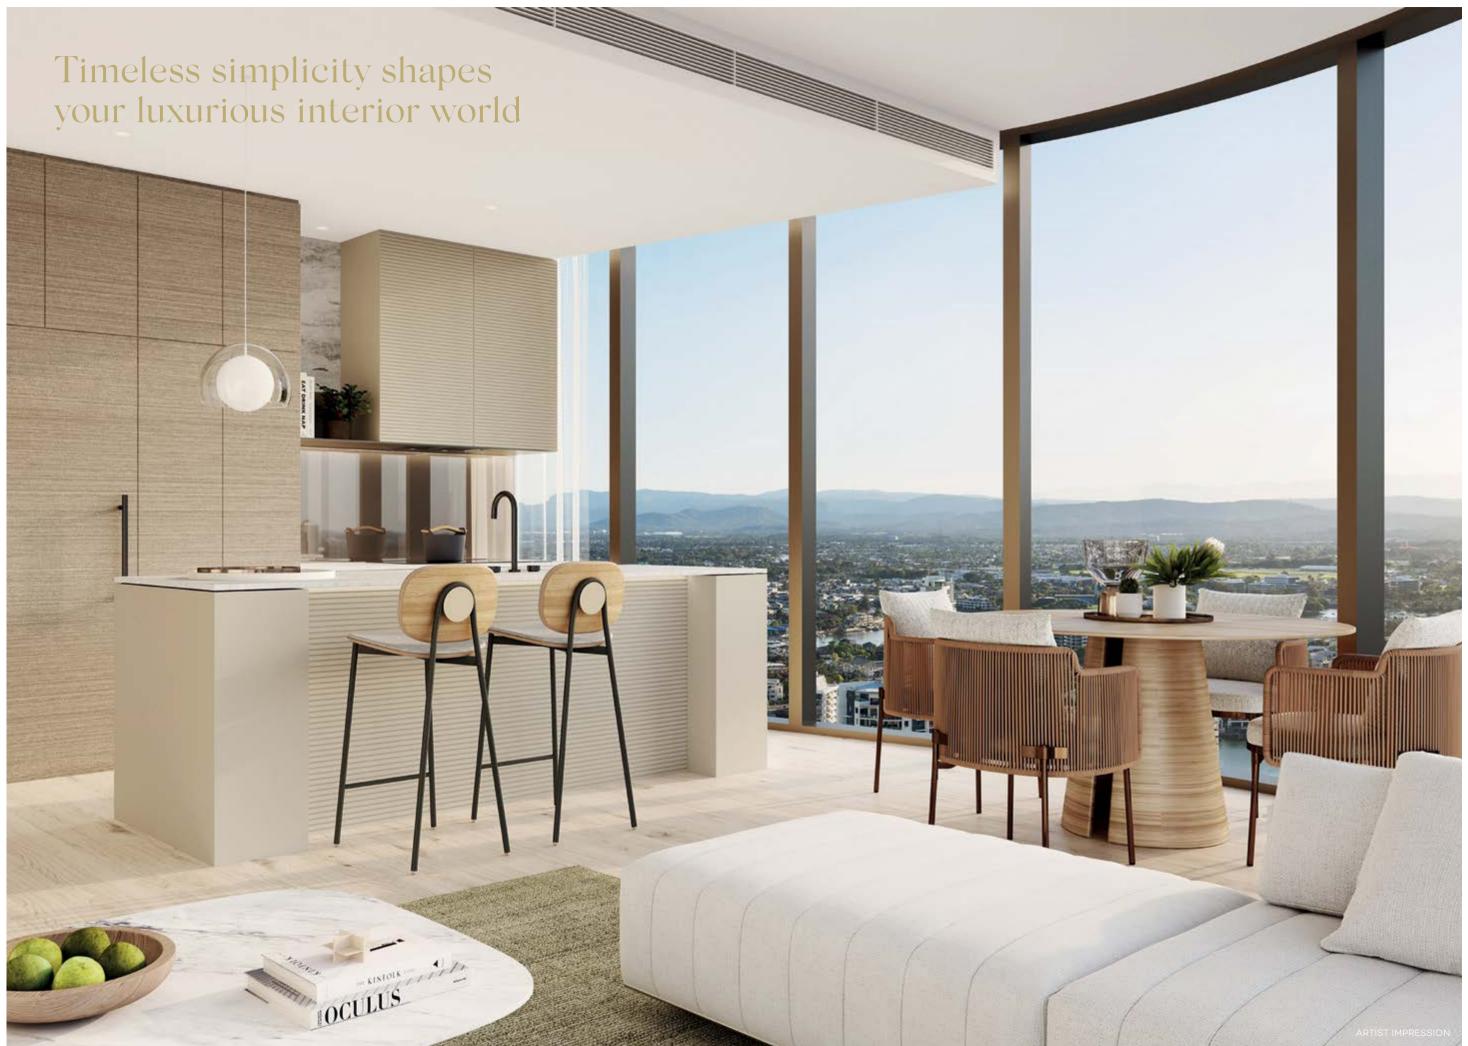

The beautifully appointed kitchens feature a comprehensive suite of Bosch appliances with elegant reconstituted stone forming the benchtops and splash backs.

Porcelain tiled floors across the living areas complete the picture.

### PREMIUM INTERIOR FINISHES

For that extra touch of glamour, upgrade your finishes to the Premium Scheme. This sees beautiful grey European Oak engineered timber flowing across the floors with elegant textural cabinetry used throughout the spaces.

Stunning natural stone features across the kitchen and bathroom bench and vanity tops while freestanding baths and contemporary floor-mounted spouts make a luxurious centrepiece in the master ensuites.

Elegant metal frames create a polished architectural look on the bronze-tinted glass wardrobes and the bathroom shower screens, while state-of-the-art Miele appliances deliver high-end function in the kitchens.