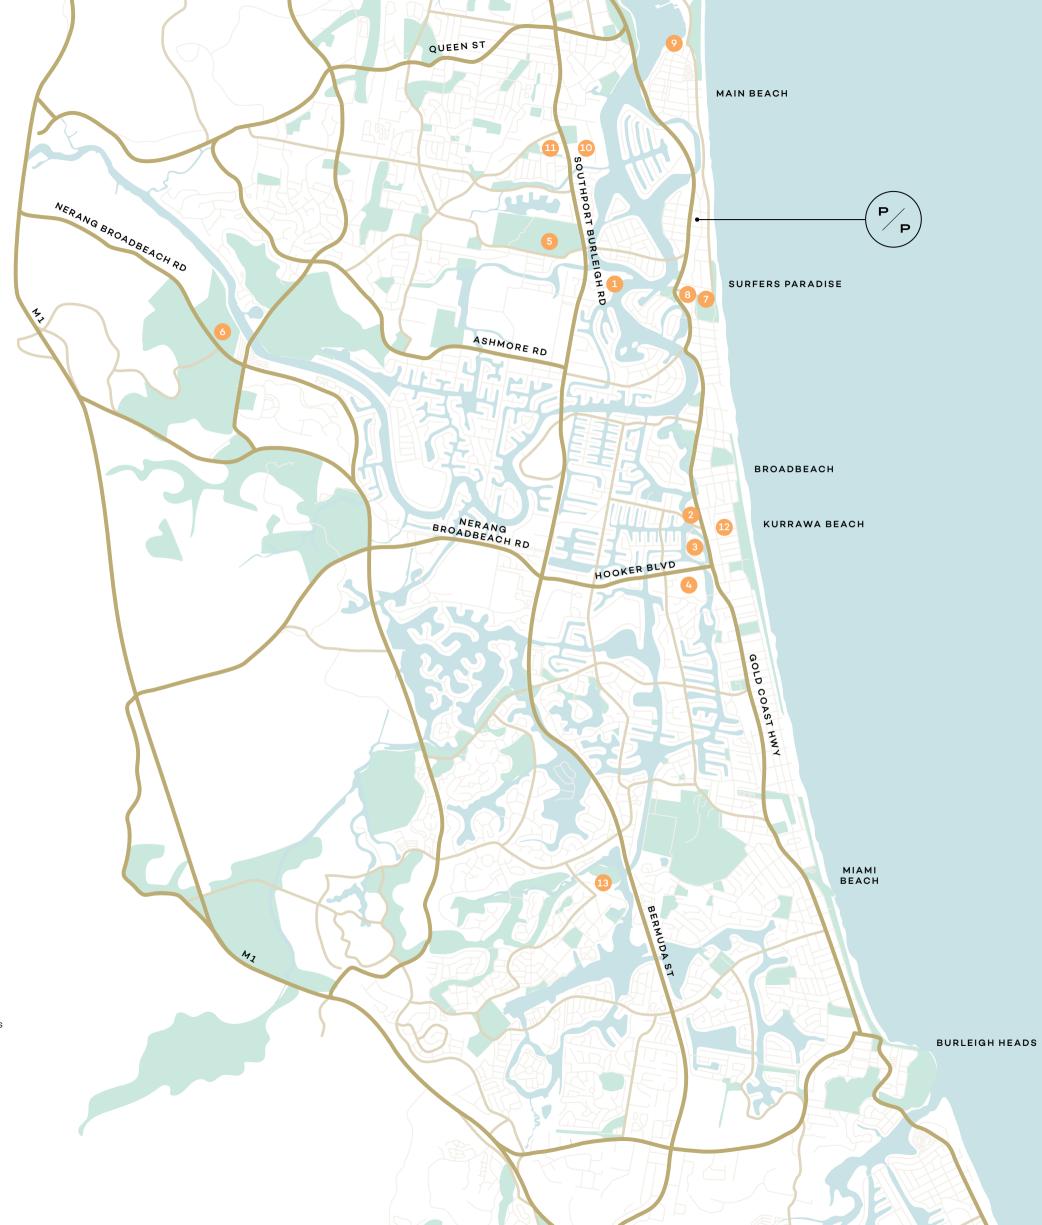

## 103 Ferny Avenue Surfers Paradise

Positioned only paces from the rolling tides of Surfers Paradise beach, you'll find city-style luxury, world-class entertainment and natural beauty in equal measure.

Within walking distance, the Gold Coast's tram network whisks you to the area's famous attractions and retail centres, Gold Coast University Hospital and Griffith University.

For a change of pace, venture inland and explore the lush hinterland's unspoilt world heritage sites and charming mountain villages, or charter a yacht to Stradbroke Island.

2 Convention and Exhibition Centre

3 The Star Casino

4 Pacific Fair Shopping Centre

5 Southport Golf Club

6 Metricon Stadium

7 Cavill Ave entertainment district

8 Cavill Ave shopping

Southport Yacht Club

10 The Southport School

11 Southport Park Shopping Centre

12 The Oasis Shopping Centre

13 Bond University

### TO THE NORTH

Seaworld, 10mins

The Spit, 10mins

Griffith University, 15mins

Gold Coast University Hospital, 15mins

Brisbane CBD, 1hr

### TO THE WEST

Hinterland Regional Park, 25mins

Warner Bros. Movie World, 20mins

### TO THE SOUTH

Gold Coast International Airport, 35mins

SO VIVID. SO FULL OF LIFE.
Paradise. It's that place where you let your mind drift and you stare up from a glassy ocean at the cerulean blue sky as gulls circle silently overhead and waves roll in to shore.