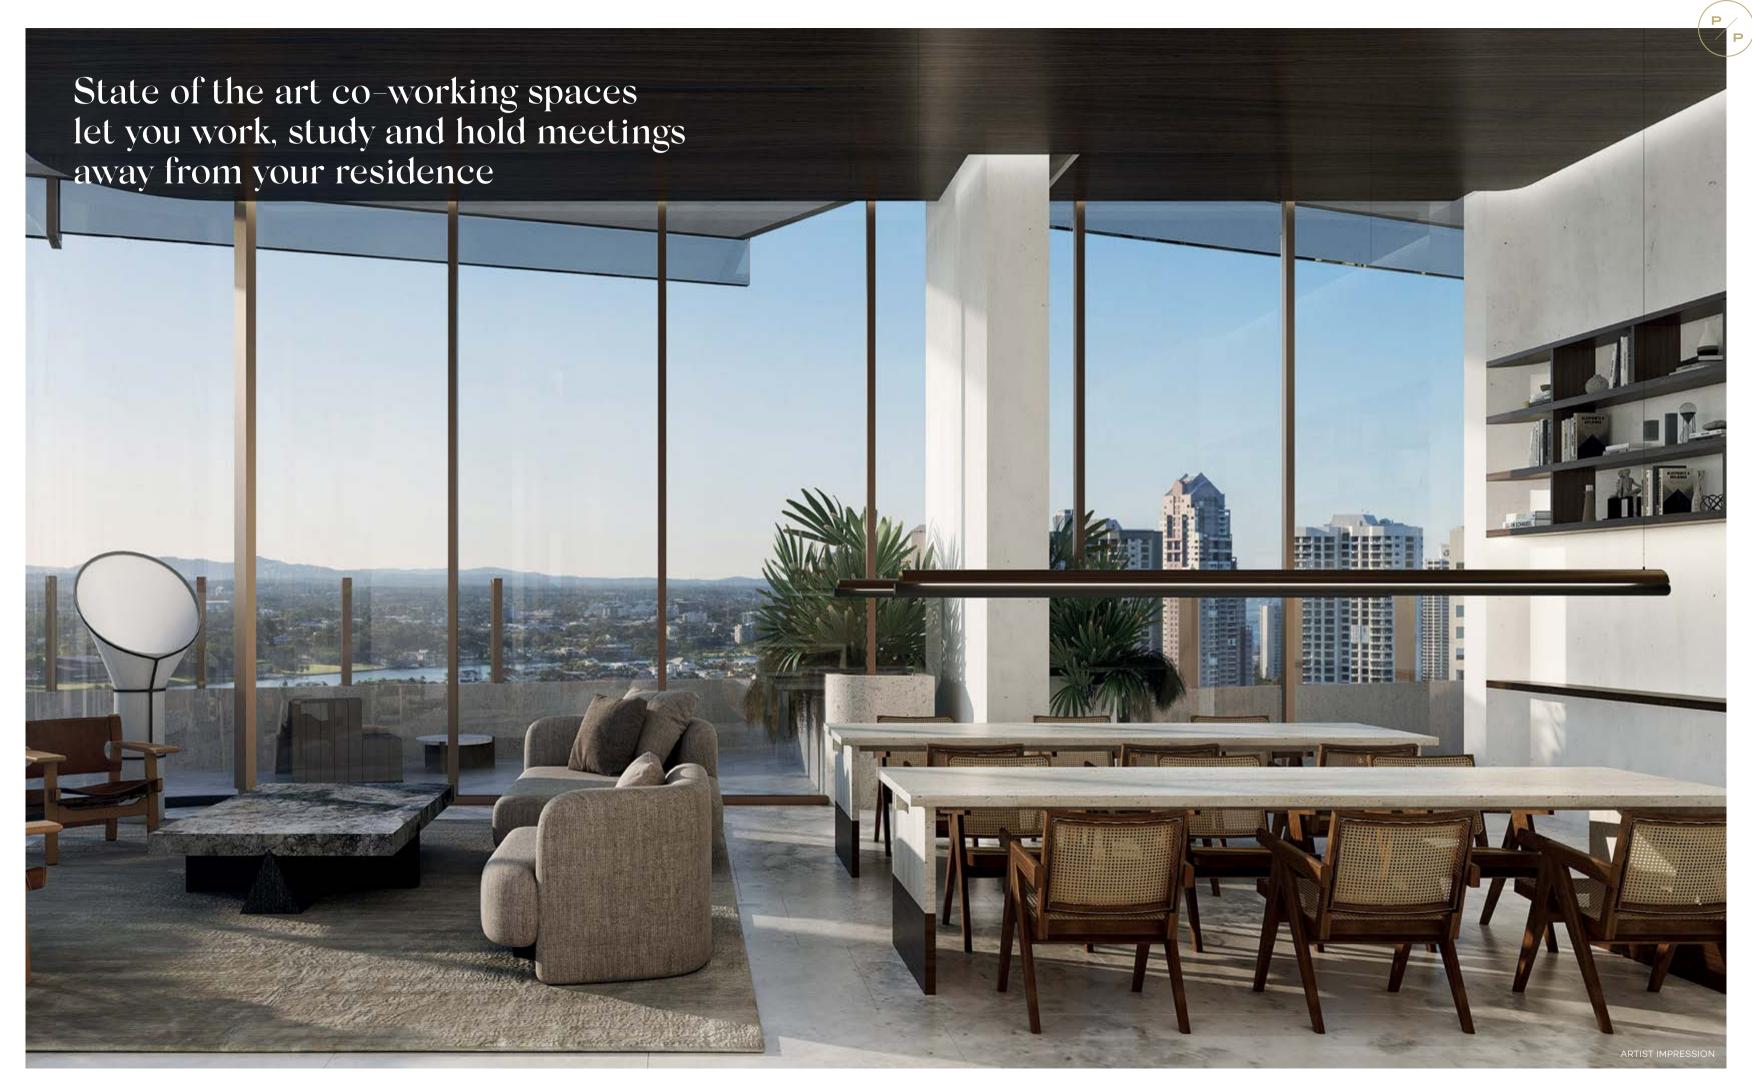

### 44 / AMENITIES

MINDFULLY DESIGNED CO-WORKING SPACES

The carefully curated work environments feature shaded outdoor decks, luxurious furnishings and vast windows that pour in light while providing spectacular views 26 floors up.

PRIVATE AND SHARED WORKING SPACES
From indoor-outdoor boardrooms, co-working
and lounge spaces to private pods, the Zoom
Room and hot desks, you can work in any way
you please

## LIFE IN BALANCE

Break away from the mundane in an environment designed to promote clear thinking and optimise performance.