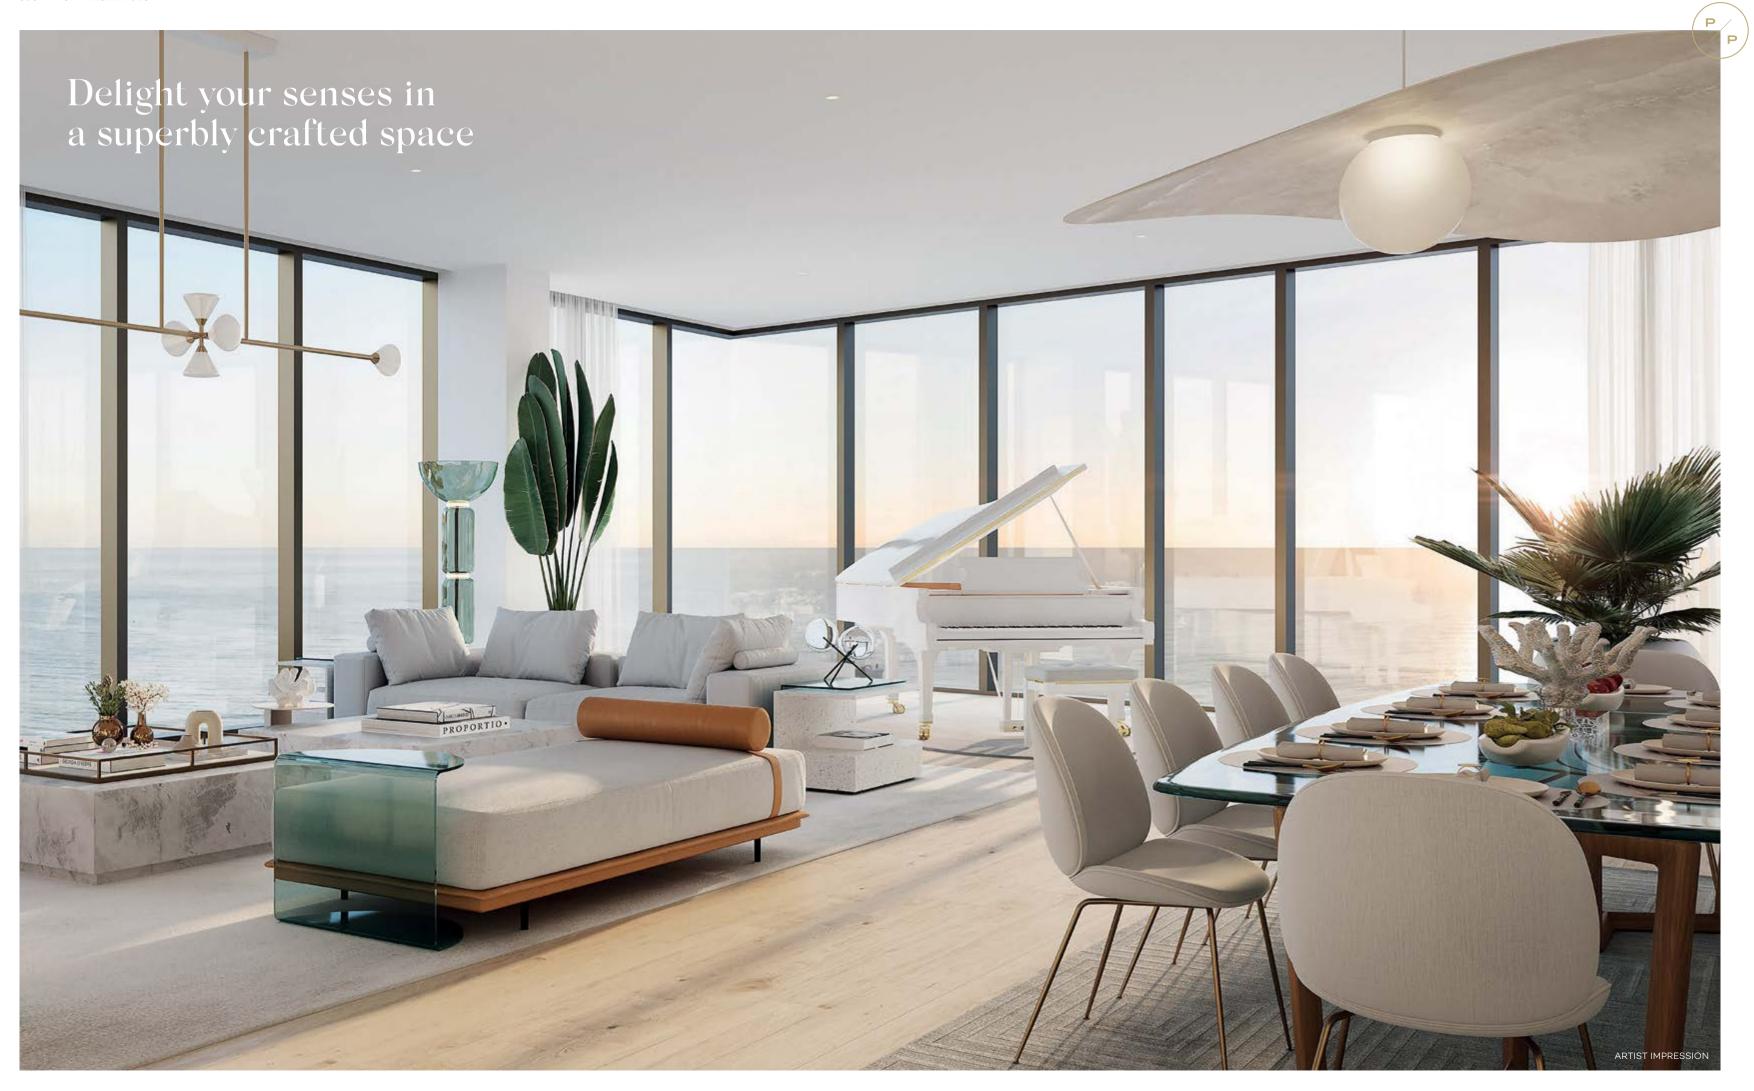

Fluid living areas are open to the vistas

– somewhere to entertain, relax or simply
breathe in the coastal atmosphere.

Crafted and superbly appointed kitchens are a focal point with their easy flow to the outdoors inviting alfresco gatherings and the rituals of daily life.

In every way, they embody the laid back, relaxed spirit of modern Australian life.

## The interior narrative is beautifully told by capturing the essence of your cosmopolitan coastal city home.

When night calls, your private rooms are a calming and peaceful retreat, intimately united with the breathtaking surrounds through floor-to-ceiling glass.