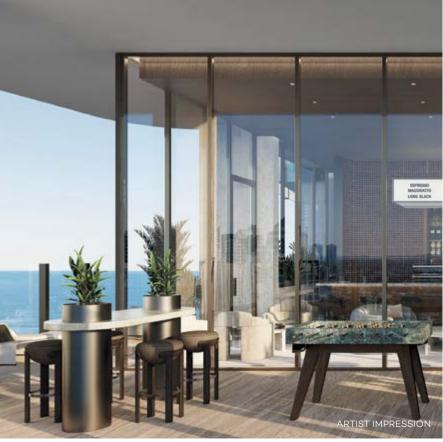

### 46 / AMENITIES

NOW BREWING
Find space for quiet reflection and ease into your morning
with stunning ocean views paired with a classic flat white.

CURATED SPACES
Crafted from a palette of stone and timber and furnished with luxurious indoor-outdoor sofas and conversation niches.

## TALK BUSINESS OVER ESPRESSO

Head to the Paradiso Place Coffee Emporium where the café bar and and luxury indooroutdoor lounge celebrates coffee culture through time.