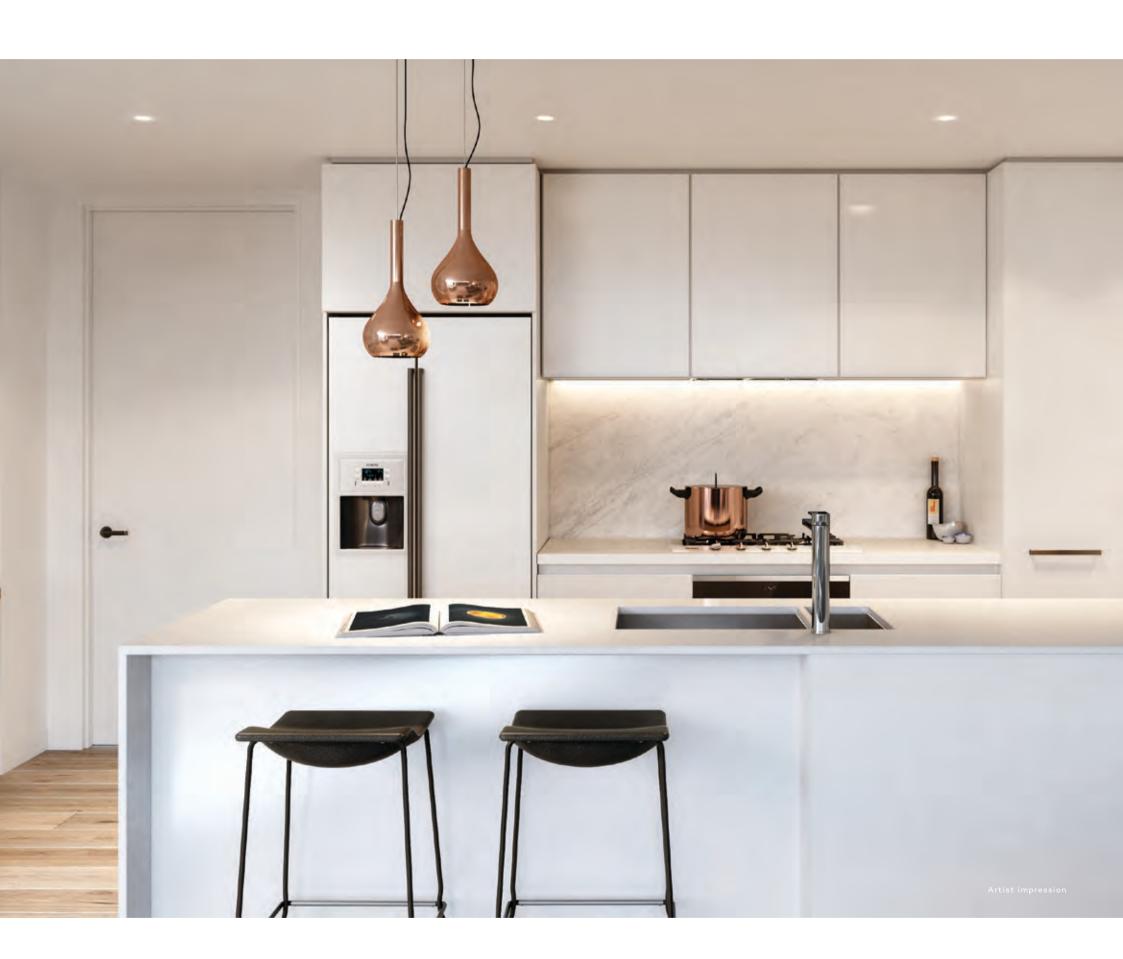

## THE FINEST FINISHES

Vanguard residences boast premium local and imported stone and timber throughout.

# Kitchen

Sink (SAT) Under Mount

Single Bowl Sink \* Except 3 bedroom apartments

Sink (PS) Under Mount Double Bowl Sink

Soothe Sink Mixer Square Outlet

Kitchen MixerPPull Out Sink Mixer

Miele Cook Top SAT

Gas Cook Top and Wok Burner

Miele Cook Top (\*) CombiSet Induction Cook Top

Miele Cook Top (\*) CombiSet Induction Wok Cook Top

Miele OvenImage: Image: Im

Miele OvenPElectric Oven with<br/>Pyrolytic CleaningP

 Miele
 SAT

 Dishwasher
 Semi-Integrated

Miele Dishwasher Fully Integrated

P

MieleImage: Second stateRange HoodImage: Built-In

Miele (P) Range Hood Built-In and Concealed \* Penthouse

Range Hood (P) Built-In and Concealed \* Sub-Penthouse

Miele Fridge (P) Fully Integrated Fridge and Freezer \* Penthouse

| and a second             |                            |                                                      |                                                          |                                   |
|--------------------------|----------------------------|------------------------------------------------------|----------------------------------------------------------|-----------------------------------|
| Fridge (P)<br>Integrated | Miele Warmer (P)<br>Drawer | Miele Wine <sup>®</sup><br>Conditioning Unit         | Miele Wine <sup>*</sup> ®<br>Conditioning Unit           | Miele Steam Oven (*)<br>Bench Top |
| * Sub-Penthouse          | Gourmet Warmer<br>Drawer   | Built Under Wine<br>Conditioning Unit<br>* Penthouse | Built Under Wine<br>Conditioning Unit<br>* Sub-Penthouse | Steam Oven * Sub-Penthouse        |

#### DESIGNED BY

+ Míele Thameson

"We've made some really beautiful decisions on our finishes, along with a philosophy of 'less is more' in the design. The art of these kitchens is in the hidden detail. And that's what really sets Vanguard apart."