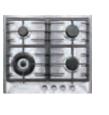

# Kitchen

Sink (SAT) Under Mount

Single Bowl Sink \* Except 3 bedroom apartments

Sink (PS) Under Mount Double Bowl Sink

Soothe Sink Mixer Square Outlet

Kitchen MixerPPull Out Sink Mixer

Miele Cook Top SAT

Gas Cook Top and Wok Burner