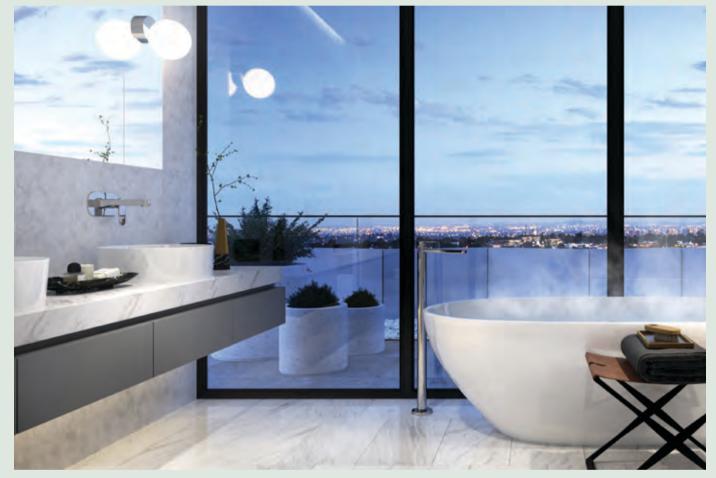

## CLEAN AND BRIGHT

Bathrooms are designed with cool elegance, with features including double showers and separate baths.

Artist impression

Artist impression

Artist impression

**Terrace Residences** 

Interior Design