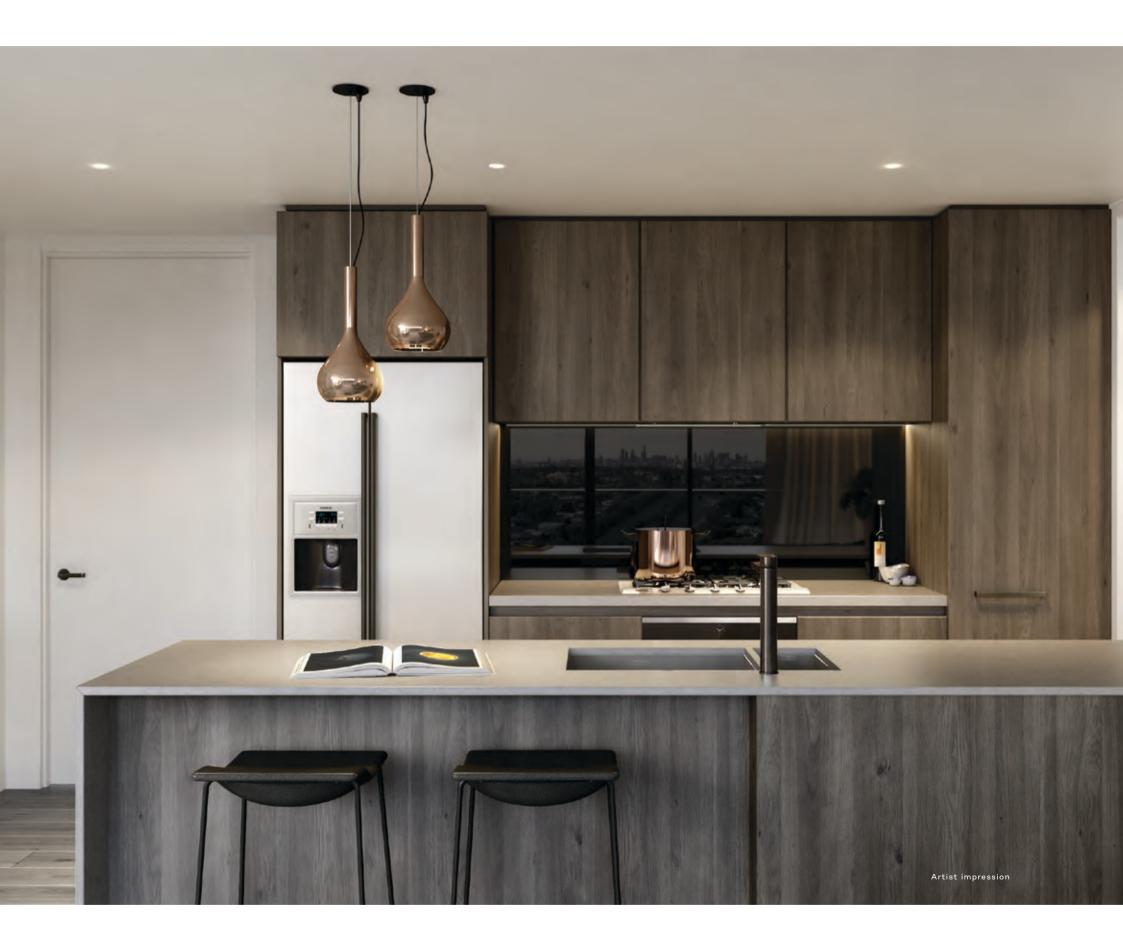

## THE FINEST FINISHES

Vanguard residences boast premium local and imported stone and timber throughout.

# Kitchen

Sink (SAT) Under Mount

Single Bowl Sink \* Except 3 bedroom apartments

Sink (PS) Under Mount Double Bowl Sink

Soothe Sink Mixer Square Outlet

Kitchen MixerPPull Out Sink Mixer

Miele Cook Top SAT

Gas Cook Top and Wok Burner