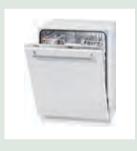

Miele Dishwasher Fully Integrated

P

MieleImage: Second stateRange HoodImage: Built-In

Miele (P) Range Hood Built-In and Concealed \* Penthouse

Range Hood (P) Built-In and Concealed \* Sub-Penthouse

Miele Fridge (P) Fully Integrated Fridge and Freezer \* Penthouse