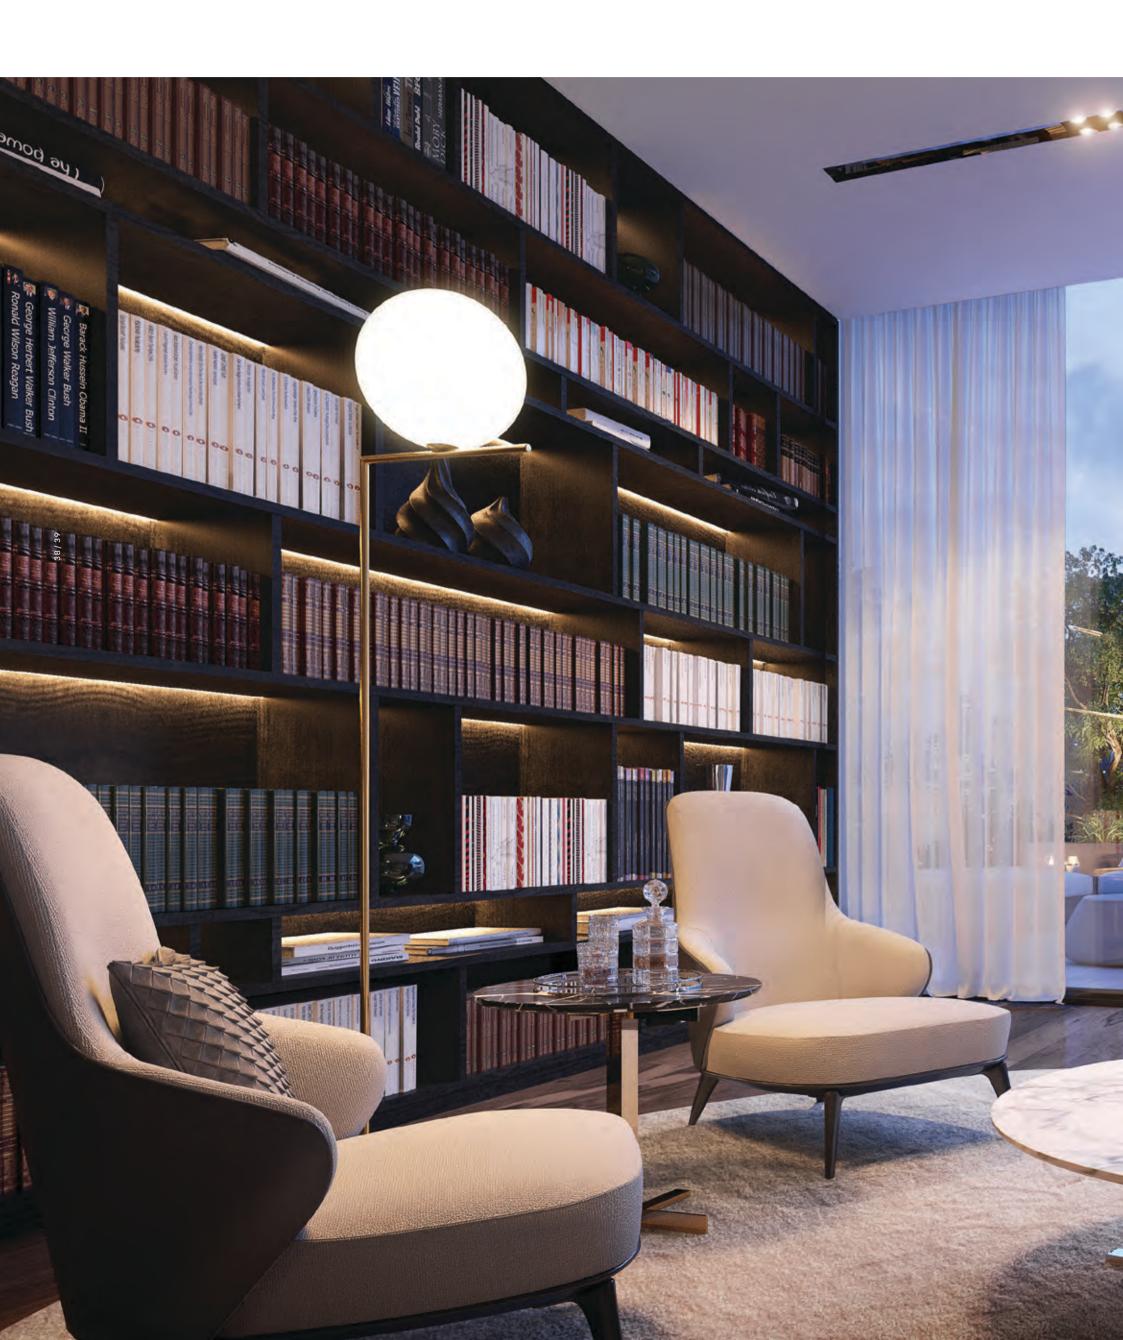

--------------------------------------------------|-----------------------------------|
| Fridge (P)<br>Integrated | Miele Warmer (P)<br>Drawer | Miele Wine <sup>®</sup><br>Conditioning Unit         | Miele Wine <sup>*</sup> ®<br>Conditioning Unit           | Miele Steam Oven (*)<br>Bench Top |
| * Sub-Penthouse          | Gourmet Warmer<br>Drawer   | Built Under Wine<br>Conditioning Unit<br>* Penthouse | Built Under Wine<br>Conditioning Unit<br>* Sub-Penthouse | Steam Oven * Sub-Penthouse        |

#### DESIGNED BY

+ Míele Thameson





"We've made some really beautiful decisions on our finishes, along with a philosophy of 'less is more' in the design. The art of these kitchens is in the hidden detail. And that's what really sets Vanguard apart."

Shannon Bennett Vue de monde

Thampart



Executive Lounge



# V